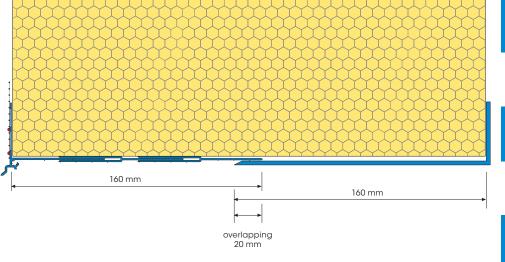

be achieved. Application with insulation thickness more than 160 mm must have a perimeter insulation preinstalled.



To determine a suitable configuration, see the overview next page.

(For further information on the profiles W66, Z20 see the relevant brochures or visit us under www.apu.ch)



## Available packed unit:

25 bars of 2.00 m = 50.00 m



## Mounting example application with insulation thickness more than 160 mm must have a perimeter insulation preinstalled wall insulation fixing mortar W66-2 Joint Profile with fabric NEO-pro perimeter insulation **Z16** or **Z20** masonry/ concrete Possible extensions 139 mm 120 mm 99 mm 80 mm additional approx. 20 mm per extension joint by drawing apart Example of insulation thickness 300 mm a preinstalled perimeter insulation is required