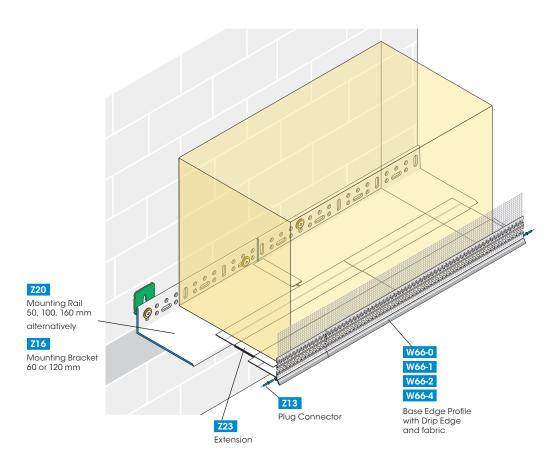

## APU Plastic Extension Z23 for Base Edge Profiles W66

The APU Extension Z23 made of plastic extends the outreach of the APU Base Edge Profiles W66 by 30 to 50 mm. In combination with the Base Edge Profile, two Extensions and the Mounting Rail Z20-160 mm insulation thicknesses up to 300 mm can be achieved. Application with insulation thickness more than 160 mm must have a perimeter insulation preinstalled.

To determine a suitable configuration, see the overview next page.

(For further information on the profiles W66, Z20 see the relevant brochures or visit us under www.apu.ch)