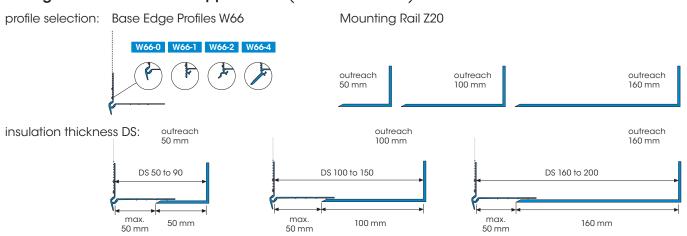

# Configuration for standard applications (DS 50 to 200 mm)

# APU Mounting Rail Z20 for Base Edge Profiles W66

The APU Mounting Rail Z20, which is available in 3 different outreaches, forms along with the APU Base Edge Profiles W66 a closed surface bordering the ETIC system for insulation thicknesses of 50 to 300 mm (application with insulation thickness more than 160 mm must have a perimeter insulation preinstalled).

In order to plan a suitable configuration see the next page.

(For further information on the W66 profiles see the W66 brochures or visit us under www.apu.ch)