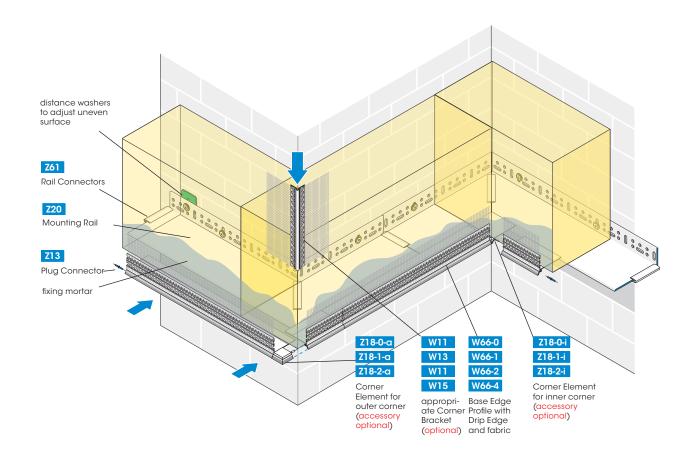

# APU Mounting Rail Z20 for Base Edge Profiles W66

The APU Mounting Rail Z20, which is available in 3 different outreaches, forms along with the APU Base Edge Profiles W66 a closed surface bordering the ETIC system for insulation thicknesses of 50 to 300 mm (application with insulation thickness more than 160 mm must have a perimeter insulation preinstalled).

In order to plan a suitable configuration see the next page.

(For further information on the W66 profiles see the W66 brochures or visit us under www.apu.ch)

#### Available packed unit:

Z20: 15 rails of 2.00 m = 30.00 m

W66-0 to -4: 25 bars of 2.00 m = 50.00 m (optional) Z23: 25 bars of 2.00 m = 50.00 m (optional)