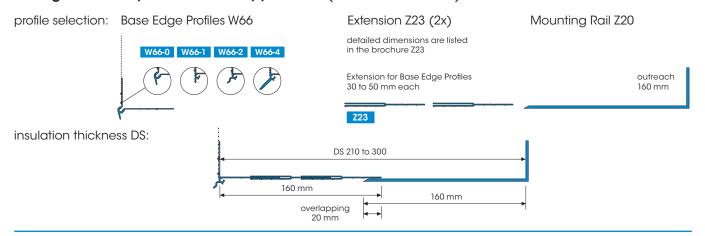

# Configuration for passive house application (DS 200 to 300 mm)

# APU Mounting Rail Z20 for Base Edge Profiles W66

The APU Mounting Rail Z20, which is available in 3 different outreaches, forms along with the APU Base Edge Profiles W66 a closed surface bordering the ETIC system for insulation thicknesses of 50 to 300 mm (application with insulation thickness more than 160 mm must have a perimeter insulation preinstalled).

In order to plan a suitable configuration see the next page.

(For further information on the W66 profiles see the W66 brochures or visit us under www.apu.ch)