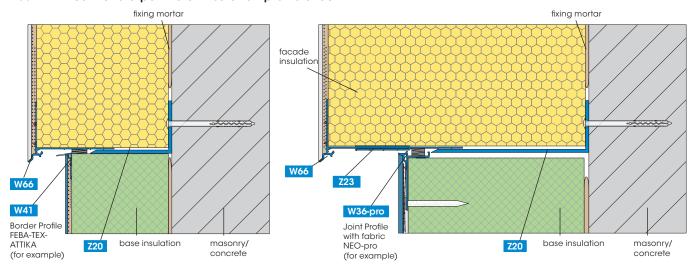

### **Application examples**

Standard application (DS 50 to 200 mm) application with insulation thickness more than 160 mm must have a perimeter insulation preinstalled

Passive house construction (DS 200 to 300 mm) a preinstalled perimeter insulation is required