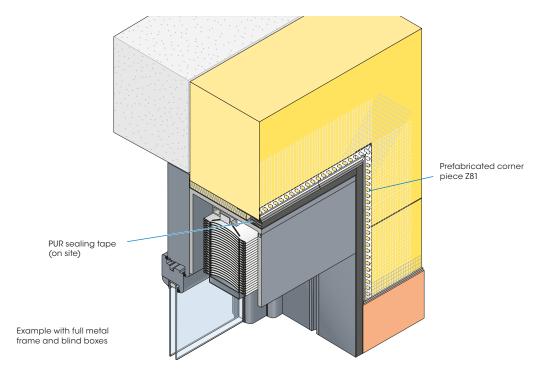

## APU joint flank profile

with fabric 12.5 cm

The W81 joint flank profile is used for flush-fitting plaster connection of projecting components such as window and door elements or frames in ETIC systems. The profile forms a flush and clean plaster finish. It is placed directly to the insulation at a distance from the component. The driving rain-proof sealing (e.g. using a PUR sealing tape) is not included in the scope of delivery and must be carried out according to the planning and dimensioning of the respective manufacturer's specifications.

The profile is equipped with a 12.5 cm fabric strip. Each bar has a 10 cm protruding area of fabric in the longitudinal direction. The enclosed Z14 plug connectors connect the profiles flush in the joint area. The corners are constructed with Z81 pre-fabricated corner pieces.