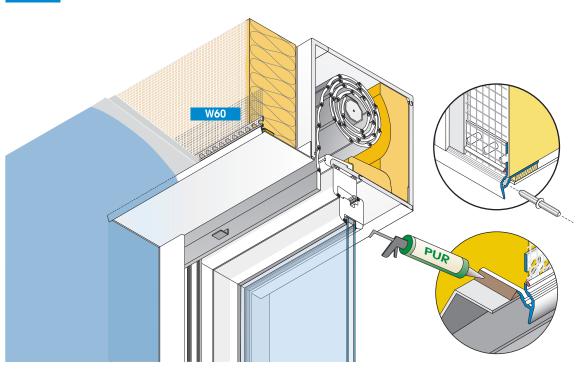

## **APU Connecting Profile SOLI-TEX**

with waterguiding Drip Nose

This profile is suitable for plaster joints to shutter housings. The profile is glued on the projecting metal edge of the housing and connected between 2 profiles with APU Plug Connectors Z13. The APU Connecting Profile W60 can also be used at sheet metal transitions of stepped component parts (e.g. transition from house wall to garage).

If the profile is guided around corners use the therefore intended, prefabricated APU Corner Elements Z18-0.