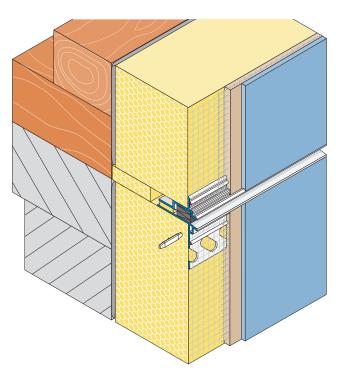

## APU slide bearing profile PUR-FIX

Because of the decoupled solution, movements (pressure: up to 4 mm, shearing strain: up to 2 mm) can be absorbed. Other profiles must be used for larger movements. The anticipated movements must be requested from the respective planner.

The APU slide bearing profile consists of 2 plastic profiles, each with a welded on fabric part of 12.5 cm width and one-sided fabric overhang in the longitudinal direction. The profile is equipped with a pre-compressed PUR sealing tape, which is released by removing the activation tab. It then absorbs movements and seals against driving rain. The PUR sealing tape is inserted into the profile and has an overhang for joint sealing at the end of the profile. Plug connectors ensure that the profiles are flush when connected.