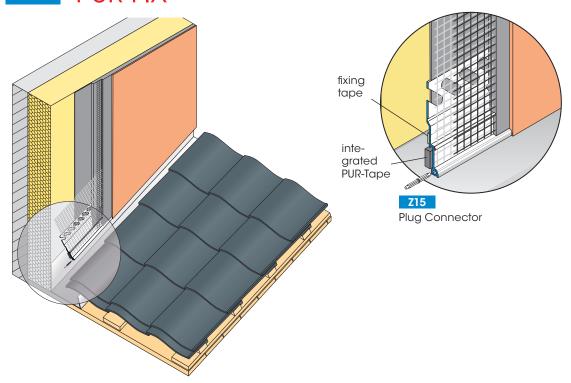

## APU Sheet Metal Connecting Profile PUR-FIX

This APU Sheet Metal Connecting Profile PUR-FIX is applied at sheet metal joints (such as roof border-finishing) where movements are expected. The integrated PUR sealing tape enables a movable joint between the plaster and sheet metal.

The profile is equipped with a compressed PUR Sealing Tape, which is released when the protective mechanism is removed and expands directly to the sheet metal, sealing tight against driving rain. The PUR Sealing Tape is longitudinally stuck into the profile and has a projection on both ends to seal the contact area between two profiles. For temporary fixation the profile is additionally equipped with a self-adhesive PE tape. A fabric part of 12.5 cm wide is welded onto the profile with one-sided overhang lengthways.

The profiles are joined together with Plug Connectors Z15 and thus form an aligned flush edge.