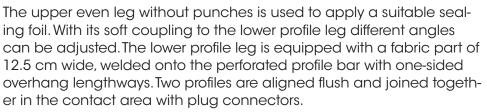

## **APU Border Profile FEBA-TEX-UNI**

with soft, transparent water shield

The border profile FEBA-TEX-UNI forms in combination with a second sealing level a clean plaster finish under the window sill.

The profile has 2 plastic legs. The soft and transparent shield for water repellency allows well directed water guidance. Due to the profile design a required angle of at least 5 degrees for window sills is ensured.