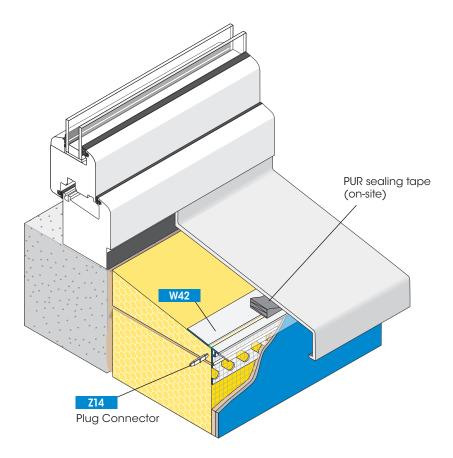

## Application example with PUR sealing tape

Even without a second sealing level the border profile FEBA-TEX-UNI forms a clean plaster finish under the window sill.

The sealing must be ensured by applying a PUR sealing tape on-site onto the upper profile leg.