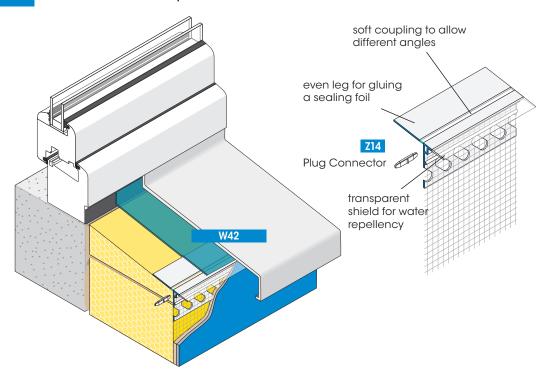

## **APU Border Profile FEBA-TEX-UNI**

with soft, transparent water shield

The border profile FEBA-TEX-UNI forms in combination with a second sealing level a clean plaster finish under the window sill.

The profile has 2 plastic legs. The soft and transparent shield for water repellency allows well directed water guidance. Due to the profile design a required angle of at least 5 degrees for window sills is ensured.