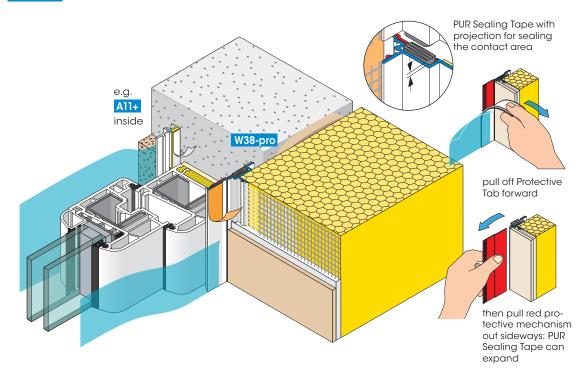

## APU Joint Profile with fabric PUR-FIX-pro

W38-pro

for all merchantable windows and doors

The APU Joint Profile with fabric PUR-FIX-pro is used in ETIC systems and window and door systems where bigger equalization movements are expected. The profile can be aligned and set before the insulation is applied.

The profile is equipped with a compressed PUR Sealing Tape, which is released when the protective mechanism is removed and expands directly to the frame component, sealing tight against driving rain. The PUR Sealing Tape is stuck into the profile and has a projection on both ends to seal the contact area between two profiles. For temporary fixation the profile is additionally equipped with a self-adhesive PE tape. A fabric part of 12.5 cm wide is welded onto the profile bar with one-sided overhang lengthways. The Protective Tab with a self-adhesive tape takes up the on-site protective foil to protect the window during plastering. The Protective Tab can then be pulled off, resulting in a neat plaster edge.