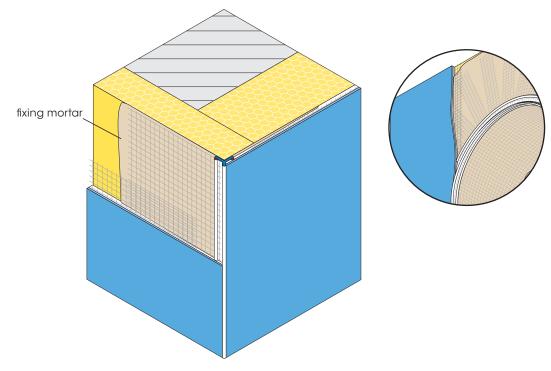

## APU Corner Bracket with fabric MINI also for curves

The corner bracket with fabric is equipped with welded-on fabric parts of 12.5 cm width. The fabric projection of 10 cm provided at one end of the bracket lengthwise allows overlapping of the fabric parts in the contact area between two profiles. A grooved plaster level bar makes it easier to attach the final rendering, forming an exact, flush edge.