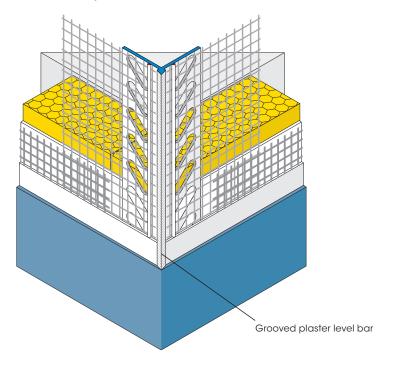

## APU Corner Bracket with fabric TOP-TEX with plaster level bar

The corner bracket with fabric is equipped with welded-on fabric parts of 12.5 cm width. The fabric projection of 10 cm provided at one end of the bracket lengthwise allows overlapping of the fabric parts in the contact area between two profiles. The peak shaped and grooved plaster level bar simplifies applying the reinforcement layer and forms an exact, flush corner.