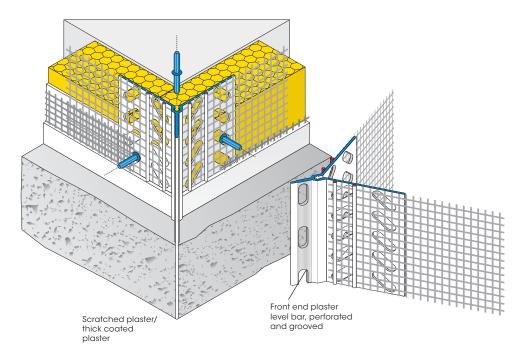

## APU Corner Bracket with fabric STABILO

The Corner Bracket with fabric STABILO is provided with wide plastic flanks with two rows of perforations. The fabric parts fastened each with two welding cords that form the plaster level bars for the filler layer high.

The front end plaster level bar tapered towards the corner is perforated and grooved for improved plaster grip and, depending on the application, it can be supplied in 8, 11 or 17 mm variations.

This Corner Bracket with fabric is suitable especially for thick coated systems. The bracket can also be used for basic plasters in the interior and exterior areas (available without the fabric as corner angle A23).

## Application examples scratched plaster/thick coated plaster