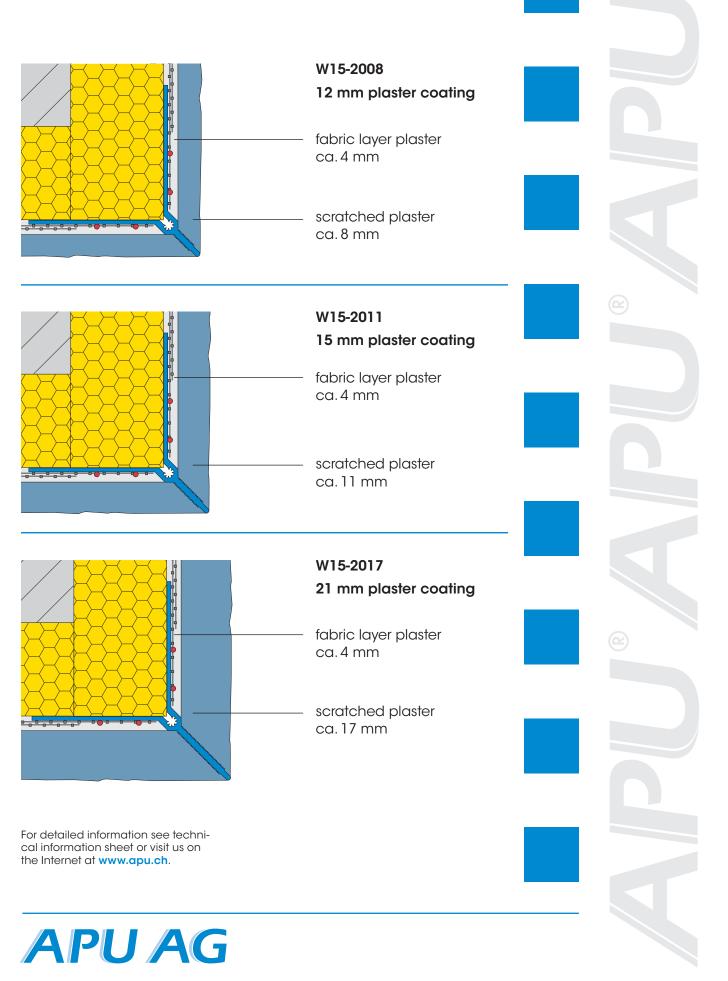

The front end plaster level bar tapered towards the corner is perforated and grooved for improved plaster grip and, depending on the application, it can be supplied in 8, 11 or 17 mm variations.

This Corner Bracket with fabric is suitable especially for thick coated systems. The bracket can also be used for basic plasters in the interior and exterior areas (available without the fabric as corner angle A23).