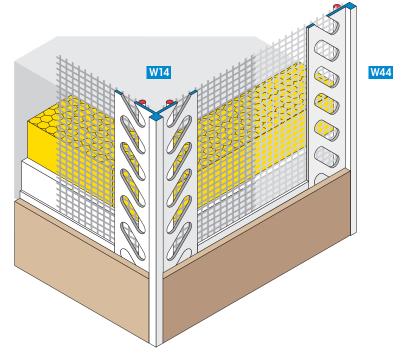

## APU Corner Guard Bracket DECO-TEX

The Corner Guard Bracket DECO-TEX is a plastic bracket with a welded-on fabric on the inside. This bracket is suitable for fair-faced plasters and thin level plasters. It is used in felted reveals along with the Border Profile DECO-TEX W44.

The bracket can be used as wallpaper angle or as protective edge in subsurfaces like gypsum plaster boards and drywalls.

25 bars of 2.00 m = 50.00 m

For detailed information see technical information sheet or visit us on the Internet at www.apu.ch.