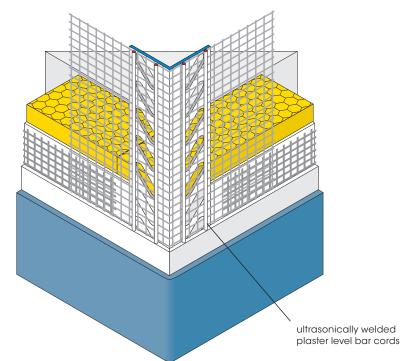

## APU Corner Bracket with fabric ULTRA-TEX with plaster level bars

A new generation Corner Bracket made of plastic, with large elongated perforations facilitating convenient passage for coating material.

Each two smooth ultrasonically welded plaster level bars on both halves of the bracket support uniform secure application of the coating. At the same time, these bars protect the glass-fiber fabric in the angular area during processing and prevent mechanical damage to the fabric coating.