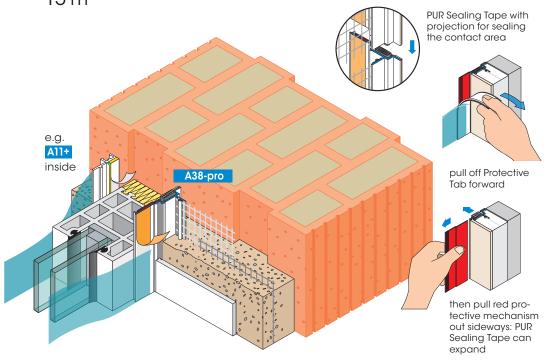

## APU Joint Profile PUR-FIX-pro

Plaster joints to large window and door systems up to 15 m<sup>2</sup>

The APU Joint Profile PUR-FIX-pro is intended for plaster joints, where larger movements must be expected and bonding to the component is not desired.

A self-adhesive tape on the protective tab takes up the on-site PE protective foil during the plastering work. Finally the Protective Tab will be pulled off, resulting in a neat plaster edge.

25 bars of 2.40 m = 60.00 m