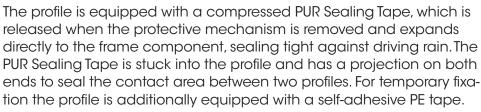

A self-adhesive tape on the protective tab takes up the on-site PE protective foil during the plastering work. Finally the Protective Tab will be pulled off, resulting in a neat plaster edge.

25 bars of 2.40 m = 60.00 m