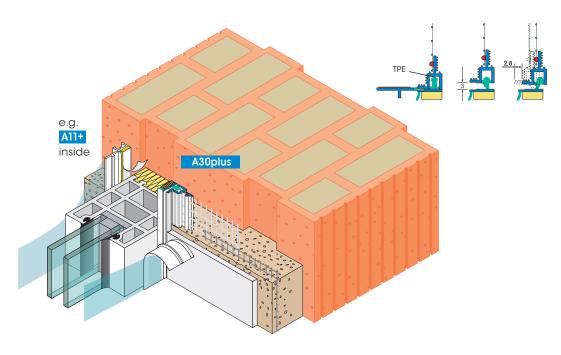

## APU Telescopic Joint Profile IDEAL-plus

Plaster joints to large window and door systems up to  $10 \ m^2$ 

The APU Telescopic Joint Profile IDEAL-plus is intended for plaster joints, where movements must be expected.

The self-adhesive PE sealing tape ensures a permanent seal. A self-adhesive tape on the protective tab fixes the on-site PE protective foil during the plastering work.

The joint profile is resistant to driving rain, and enables component movements horizontally and vertically via the telescopic lead.