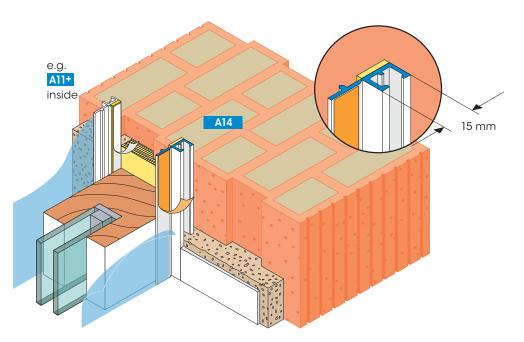

## APU Fillet UNIVERSAL

thick plaster joint to windows, doors and similar component parts

Highly efficient insulation for masonry walls with insulating plasters require interior and exterior tight and secure joints to doors, windows and other component parts.

The fillet UNIVERSAL seals against driving rain as a result of pressure at attachment time. The self-adhesive PE Sealing Tape forms a durable UV-resistant movement joint.

The plastic fillet UNIVERSAL is the permanent joint between the plaster coating and the component parts. For the plastering work, the on-site protective foil is fixed on the self-adhesive Protective Tab. A neat plaster border is the result on removing the Protective Tab.