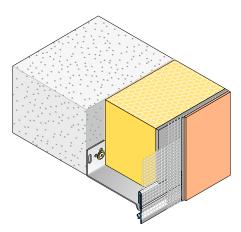

insulation systems</li> <li>12.5 cm wide – MW 4x4mm</li> <li>Ultrasonic welded</li> </ul>            |
| Accessories | <ul> <li>Z13-0000 Plug connectors (1 bag)</li> <li>Z18-1-1010i Internal corners (2 pieces)</li> <li>Z18-1-1010a External corners (4 pieces)</li> </ul> |

# Important information

| Other applications | Any applications not clearly described in the documents may be implemented only after |
|--------------------|---------------------------------------------------------------------------------------|
|                    | consultation with the plaster or ETICS manufacturer.                                  |

For information on materials, areas of use, tests and correct application, please refer to our 'General Advice and Information'

## Details



Sectional drawing in mm



Application drawing