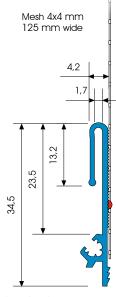

approved for compound heat insulation systems</li> <li>12.5 cm wide – MW 4x4mm</li> <li>Ultrasonic welded</li> </ul>            |
| Accessories | <ul> <li>Z13-0000 Plug connectors (1 bag)</li> <li>Z18-1-1010i Internal corners (2 pieces)</li> <li>Z18-1-1010a External corners (4 pieces)</li> </ul> |

# Important information

| Other applications | Any applications not clearly described in the documents may be implemented only after |
|--------------------|---------------------------------------------------------------------------------------|
|                    | consultation with the plaster or ETICS manufacturer.                                  |

For information on materials, areas of use, tests and correct application, please refer to our 'General Advice and Information'

## Details



Sectional drawing in mm



Application drawing